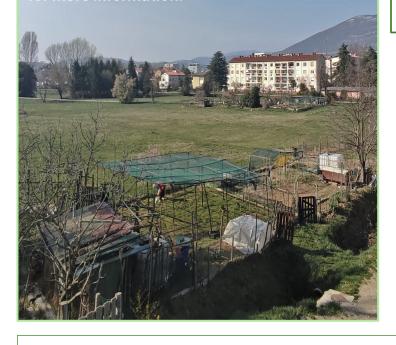

#### **LOCATION & DATE**

This research will take place in the **Panovec** neighbourhood area in April-May 2025 and <u>will be</u> repeated at the same location after the construction of the nature-based intervention takes place.

#### **ELIGIBILITY & PARTICIPATION**

Healthy individuals, 18-65 years old, right-handed, with a normal or corrected to normal vision who live near the Panovec area and/or visit the site often.

You can decide to withdraw at any time, and you will be compensated for your participation.