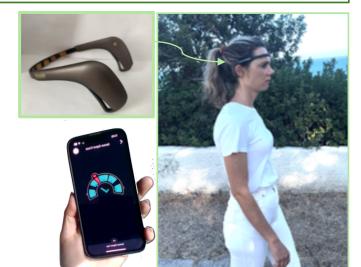

#### HOW?

You will receive a <u>safe</u>, <u>easy-to-wear</u> headset that connects to your phone. We will train you on how to use the device so you can record your brain's electrical activity and heart rate on your own during specific sessions <u>over one week</u>.

You will need to record for 20 minutes in the park, three additional times in your home, and report your experience using an app. You will also complete a few brief questionnaires about your lifestyle and well-being.